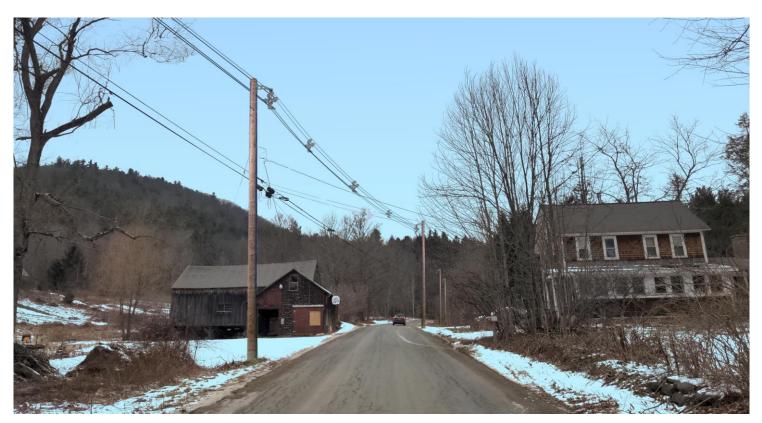

**Photo #1-B:** View of proposed Structure 27-28 and 3-phase circuit along Avery brook Rd. Looking at structures P-28-50 & P-29 hidden by terrain & vegetation.