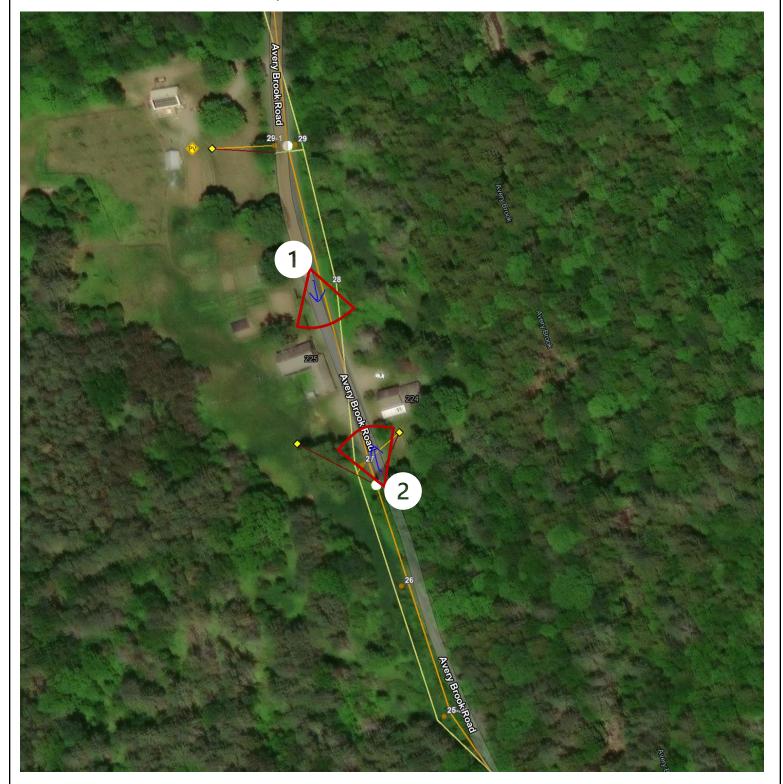

## nationalgrid

19W1/7G1 Bear Swamp Reconductoring Project
BSC GROUP 
Charlemont, MA

BUILD | SUPPORT | CONNECT

Locus Structures P-26 – P-29 Charlemont, MA