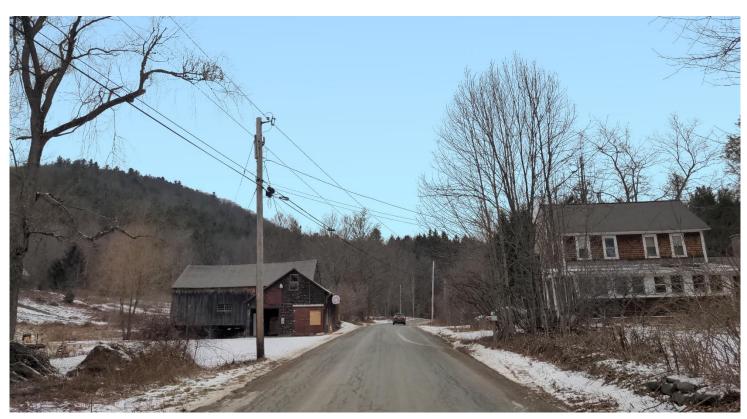

## nationalgrid

19W1/7G1 Bear Swamp Reconductoring Project

BSC GROUP I

Charlemont, MA 1/17/25

Photo #1-A: Standing in center of Rd, directly in line with large tree at end of rock wall, behind pole 27, facing pole 28