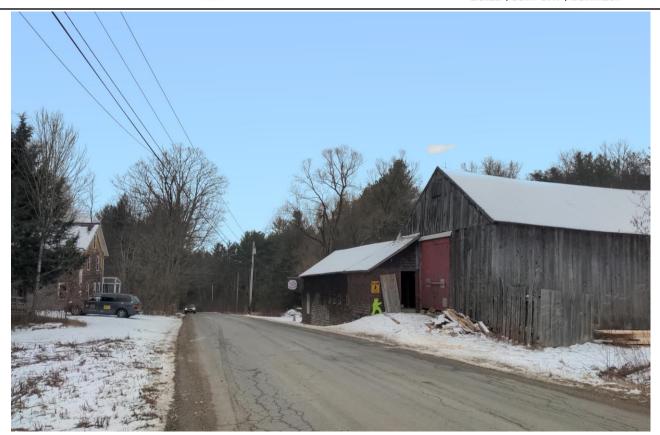

## nationalgrid

19W1/7G1 Bear Swamp Reconductoring Project

BSC GROUP

Charlemont, MA 1/17/25

Photo #2-A: Exiting - Standing in line with pole 28 about 10 feet away on edge of road facing pole 27

Photo #2-B: View of proposed structure P-28 on the left and looking towards proposed structures P-27 and P-26