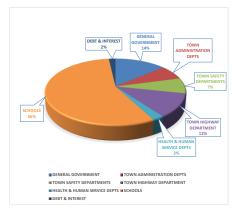

>\$25,000.00<br>\$325.00<br>\$33,334.00<br>\$37,127.58<br>\$120,461.58<br>\$145,786.58 | \$0.00<br>\$0.00<br>\$25,000.00<br>\$325.00<br>\$0.00<br>\$0.00<br>\$0.00<br>\$25,325.00 | \$0.00<br>\$0.00<br>\$0.00<br>\$0.00<br>\$0.00<br>\$22,916.00<br>\$59,731.53<br>\$82,647.53<br>\$82,647.53 | \$0.00<br>\$0.00<br>\$0.00<br>\$0.00<br>\$22,690.83<br>\$59,957.20<br>\$82,648.03<br><b>\$82,648.03</b> | \$0.00<br>\$0.00<br>\$0.00<br>\$0.00<br>\$0.00<br>\$0.00<br>\$22,690.83<br>\$59,957.20<br>\$82,648.03<br>\$82,648.03 | 0.0%<br>0.0%<br>0.0%<br>0.0%<br>0.0%<br>-1.0%<br>0.4%<br>0.0% | \$0.00<br>\$0.00<br>\$0.00<br>\$0.00<br>\$0.00<br>\$225.17<br>\$225.67<br>\$0.50<br>\$0.50 |

\*HRSD OPERATING ASSESSMENT: FINANCE COMMITTEE RECOMMENDED BUT STATES IT IS NOT SUSTAINABLE AT THE CURRENT LEVEL OF INCREASES.



| Articles at ATM 5/27/2025         | Amount         | FC Recomm? | How Funded          |
|-----------------------------------|----------------|------------|---------------------|
| Fund the FY 2026 Oper. Budget     | \$4,612,605.43 |            | Raise & Appropriate |
| Broadband Enterprise & Res. Fund  | \$539,724.00   |            | Raise & Appropriate |
|                                   | \$5,152,329.43 |            |                     |
| MTRS Late Bus                     | \$6,667.00     |            | Free Cash           |
| Maintain the Cemeteries           | \$1,000.00     | Yes        | Free Cash           |
| Bridge Repairs                    | \$20,000.00    | Yes        | Free Cash           |
| Infrastructure Repairs            | \$40,000.00    | Yes        | Free Cash